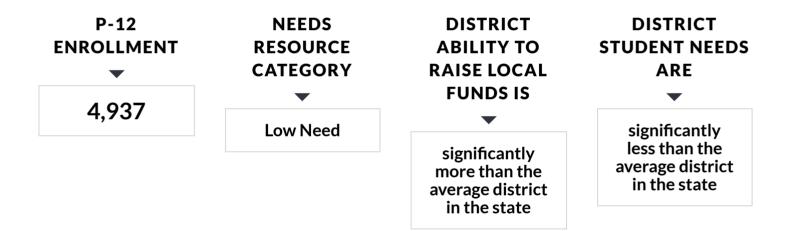

re                    | 0   | 0    | 0%     | 0         | 0%                            | 0  | 0%            | 0 | 0%          | 0   | 0%                | 0 | 0%            | 0 | 0%           | 0   | 0%   |

© COPYRIGHT NEW YORK STATE EDUCATION DEPARTMENT, ALL RIGHTS RESERVED. THIS DOCUMENT WAS CREATED ON: APRIL 13, 2021, 12:46 PM EST

### PLAINVIEW-OLD BETHPAGE CSD

2018-19 School Year Financial Transparency Report

The tables below display per pupil expenditures for individual schools, as well as district averages that may be higher or lower than an individual school.

All amounts shown on this report (except exclusions) are per pupil of the entire school or district, unless otherwise noted.

| Business Rules

# What are the economic and student characteristics of this school district?



### **Student Demographics**

| Enrollment                 | PLAINVIEW-OLD BETHPAGE CSD |
|----------------------------|----------------------------|
| All Students               | 4,937                      |
| Economically Disadvantaged | 10%                        |
| Students with Disabilities | 15%                        |
| English Language Learner   | 2%                         |
| ≫ ¡ ② Help                 |                            |

### Report View One: How Much is Being Spent on Instruction and Administration in this School and School District?

Data under the school column represent per pupil expenditures in each category for the individual school selected. School level data (entries A through D) under the district column represent the average per pupil school level expen